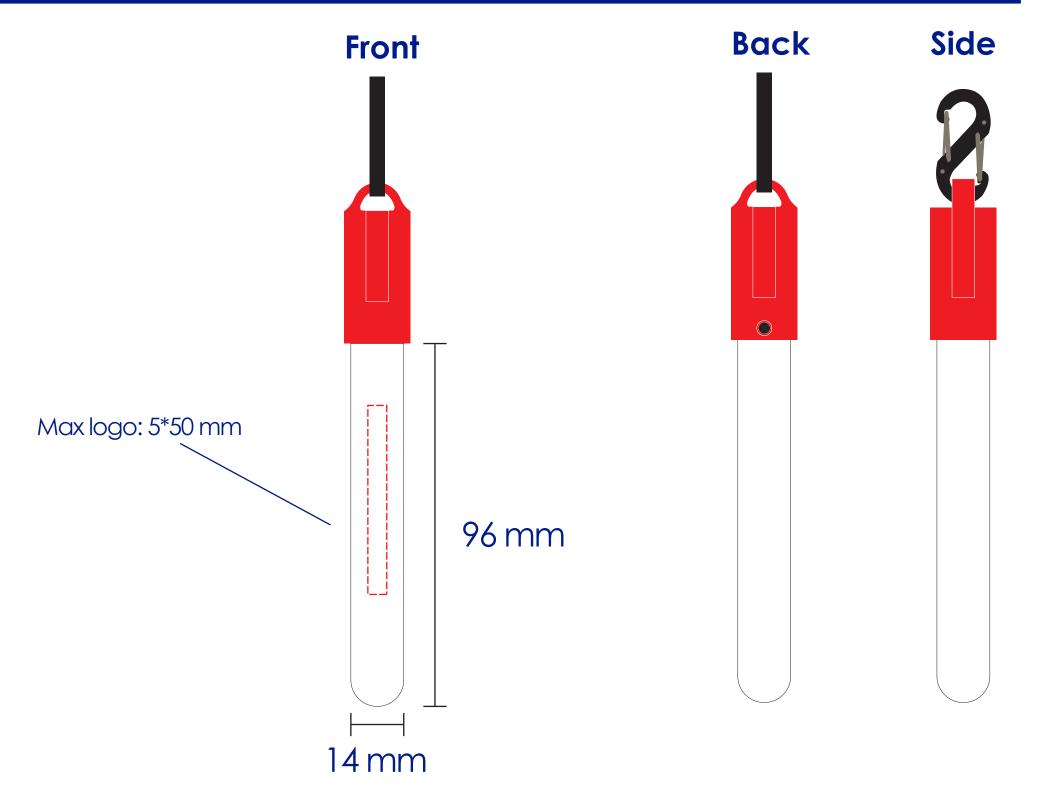

## **Approval Proof**



## Colours





## Terms & Conditions It is the clients responsibility to check the above artwork has been produced correctly by our factory to suit the manufacturing process. Whilst every effort has been made to copy the artwork provided, certain pantones have a tolerance of -10% +10% colour variation. Please note colours can vary from monitor so always check the pantone. Any correction/amendments after Moulds/Screens have been created will result in a new Mould/Screen being required and charged By signing off acceptance you have agreed to proceed and such no errors or omissions can be accepted or highlighted once the goods have been delivered.

Please note small texts may fill and become illegible